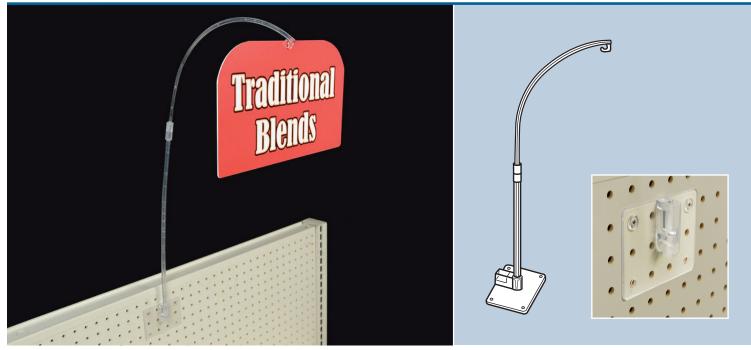

## **Clear Wobbler Sign Holder**

## Features and Benefits

- Eye-catching versatile sign holder creates a "free-floating" effect
- Attaches to most perforated shelf tops and pegboard
- Includes versatile shelf mount, 15" stem, connector, and 17" curved wobbler with hook
- Wobbler features end hook to hold punctured signs
- Mount to any wall or flat surface with double-sided adhesive or .250" capacity fasteners
- Clear polycarbonate

## Free-floating wobbler attracts attention

Create a free-floating effect that grabs attention with the Clear Wobbler Sign Holder. The versatile sign holder can be attached to most surfaces such as gondolas, shelf tops and pegboards or nearly any flat surface when used with adhesive.